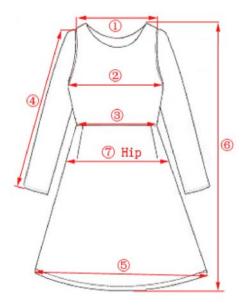

### 4) How to measure a garment for size

### **Dress Measurements**

- 1) Shoulder
- 2) Bust
- 3) Waist
- 4) Sleeve Length
- 5) Hem
- 6) Total Length
- 7) Hip (7-9" below the waist)

Excellent information on measuring a shirt: <a href="https://www.ratioclothing.com/help/measure-a-shirt">https://www.ratioclothing.com/help/measure-a-shirt</a>