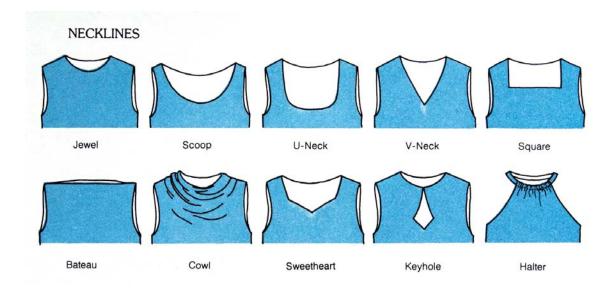

s broader than a women's shirt.

**Women:** A woman's shirt usually, but not always, buttons right over left. Some designers, Ralph Lauren in particular, have their women's shirts button like the man's. Sweaters can button on either side for women.

Women's shirts and jackets are designed to fit a woman's shape. They're fuller in the bust area and usually have darts placed along the sides of the bust area to fit and they're narrower toward the waist. Jackets have shorter sleeves and the jacket part is shorter too because women have shorter arms and shorter torso's than men.

Bustline darts are only on women's shirts. Waistline darts in front almost always on women's only. Waistline darts on the back can be on both men's (slim styles) and women's shirts.

# 3) Garment Details Descriptions







### **Bodice Styles**



### 4) How to measure a garment for size



### **Shirt Measurements (Male and Female)**

- 1) Bust / Chest
- 5) Sleeve Length
- 2) Waist
- 6) Shoulder
- 3) Bottom Hem
- 7) Back Length
- 4) Chest
- 8) Front Length



### **Dress Measurements**

- 1) Shoulder
- 2) Bust
- 3) Waist
- 4) Sleeve Length
- 5) Hem
- 6) Total Length
- 7) Hip (7-9" below the waist)

Excellent information on measuring a shirt: <a href="https://www.ratioclothing.com/help/measure-a-shirt">https://www.ratioclothing.com/help/measure-a-shirt</a>

Info on measuring a Jacket:

http://www.askandyaboutclothes.com/clothing/style-tips/how-to-measure-a-jacket/

### **Size Charts** - To figure the size of a garment based on the measurements:

Misses Sizes Juniors

### size chart for misses 5'4"-5'8"