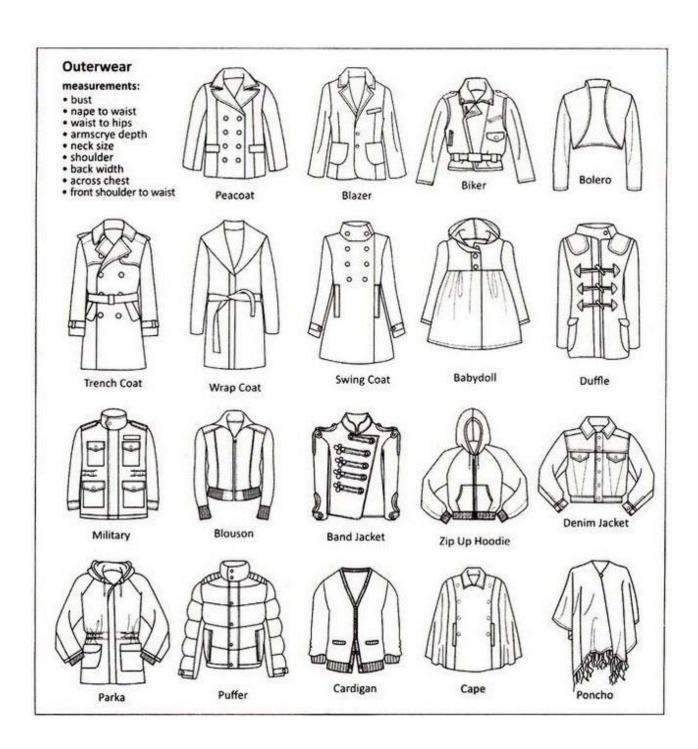

of garment types
- Parts of a garmentDifferences between Men's and Women's garments
- 3) Garment Details descriptions
- 4) How to measure a garment for size & Size Charts
- 5) Fabric/color patterns
- 6) Fabric Samples
- 7) Credits
- 8) Inventory Tags & Labels (optional)

This book is designed to accompany the Theatre Organization Skills lessons. Not all diagrams are perfect and there are fabric & patterns that I may have left out - but it is a good reference to start working with.

All text is copyrighted by Costume Inventory Resources, 2016. The images are from a variety of sources - see credits.

This book may be duplicated for school/theatre use. PDF copies are available at <a href="https://www.costumeinventory.com">www.costumeinventory.com</a>.

# 1) Examples of garment types















### Hats



http://www.fedoras.com/hat-styles





http://www.realmenrealstyle.com/hat-infographic/

# 2) Parts of a garment







### Differences between Men's and women's garments:

**Men:** In the USA, a man's shirt always buttons left over right (as you are wearing it). The sleeves and body of a man's shirt will be longer and the shoulders broader than a women's shirt.

**Women:** A woman's shirt usually, but not always, buttons right over left. Some designers, Ralph Lauren in particular, have their women's shirts button like the man's. Sweaters can button on either side for women.

Women's shirts and jackets are designed to fit a woman's shape. They're fuller in the bust area and usually have darts placed along the sides of the bust area to fit and they're narrower toward the w