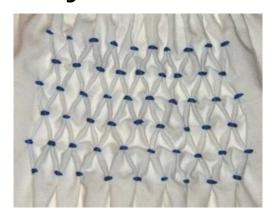

# Smocking

Quilting

**Feathers** 

**Embroidery - Mexican** 

**Embroidery - Ukranian/Russian** 