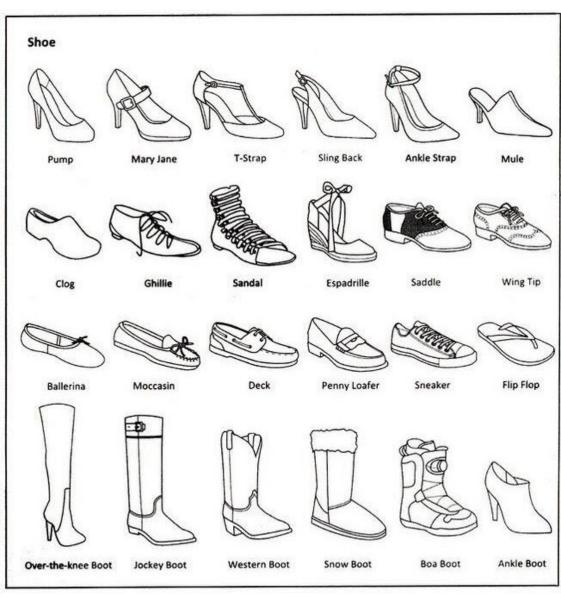

garment types
- Parts of a garmentDifferences between Men's and Women's garments
- 3) Garment Details descriptions
- 4) How to measure a garment for size & Size Charts
- 5) Fabric/color patterns
- 6) Fabric Samples
- 7) Credits
- 8) Inventory Tags & Labels (optional)

This book is designed to accompany the Theatre Organization Skills lessons. Not all diagrams are perfect and there are fabric & patterns that I may have left out - but it is a good reference to start working with.

All text is copyrighted by Costume Inventory Resources, 2016. The images are from a variety of sources - see credits.

This book may be duplicated for school/theatre use. PDF copies are available at <a href="https://www.costumeinventory.com">www.costumeinventory.com</a>.

# 1) Examples of garment types















### Hats



http://www.fedoras.com/hat-styles





http://www.realmenrealstyle.com/hat-infographic/

# 2) Parts of a garment







### Differences between Men's and women's garments:

**Men:** In the USA, a man's shirt always buttons left over right (as you are wearing it). The sleeves and body of a man's shirt will be longer and the shoulders broader than a women's shirt.

**Women:** A woman's shirt usually, but not always, buttons right over left. Some designers, Ralph Lauren in particular, have their women's shirts button like the man's. Sweaters can button on either side for women.

Women's shirts and jackets are designed to fit a woman's shape. They're fuller in the bust area and usually have darts placed along the sides of the bust area to fit and they're narrower toward the wai