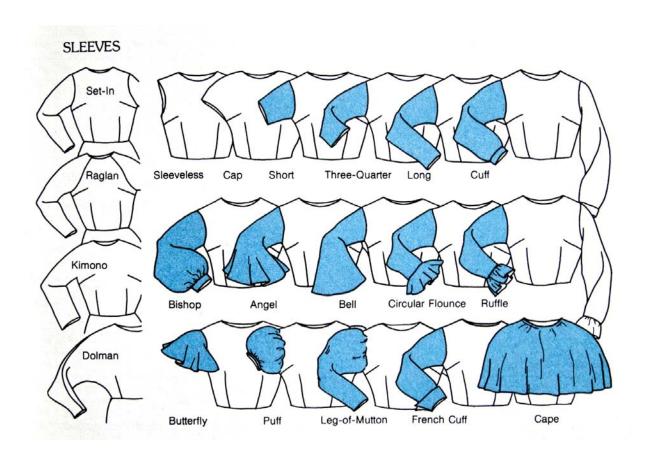

oader than a women's shirt.

**Women:** A woman's shirt usually, but not always, buttons right over left. Some designers, Ralph Lauren in particular, have their women's shirts button like the man's. Sweaters can button on either side for women.

Women's shirts and jackets are designed to fit a woman's shape. They're fuller in the bust area and usually have darts placed along the sides of the bust area to fit and they're narrower toward the waist. Jackets have shorter sleeves and the jacket part is shorter too because women have shorter arms and shorter torso's than men.

Bustline darts are only on women's shirts. Waistline darts in front almost always on women's only. Waistline darts on the back can be on both men's (slim styles) and women's shirts.

# 3) Garment Details Descriptions







### **Bodice Styles**



### 4) How to measure a garment for size



### **Shirt Measurements (Male and Female)**

- 1) Bust / Chest
- 5) Sleeve Length
- 2) Waist
- 6) Shoulder
- 3) Bottom Hem
- 7) Back Length
- 4) Chest
- 8) Front Length



### **Dress Measurements**

- 1) Shoulder
- 2) Bust
- 3) Waist
- 4) Sleeve Length
- 5) Hem
- 6) Total Length
- 7) Hip (7-9" below the waist)

Excellent information on measuring a shirt: <a href="https://www.ratioclothing.com/help/measure-a-shirt">https://www.ratioclothing.com/help/measure-a-shirt</a>

Info on measuring a Jacket:

http://www.askandyaboutclothes.com/clothing/style-tips/how-to-measure-a-jacket/

### **Size Charts** - To figure the size of a garment based on the measurements:

Misses Sizes Juniors

### size chart for misses 5'4"-5'8"

|