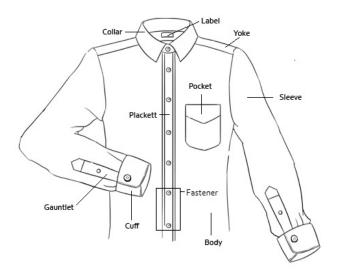

# 2) Parts of a garment

### Differences between Men's and women's garments:

**Men:** In the USA, a man's shirt always buttons left over right (as you are wearing it). The sleeves and body of a man's shirt will be longer and the shoulders broader than a women's shirt.

**Women:** A woman's shirt usually, but not always, buttons right over left. Some designers, Ralph Lauren in particular, have their women's shirts button like the man's. Sweaters can button on either side for women.

Women's shirts and jackets are designed to fit a woman's shape. They're fuller in the bust area and usually have darts placed along the sides of the bust area to fit and they're narrower toward the waist. Jackets have shorter sleeves and the jacket part is shorter too because women have shorter arms and shorter torso's than men.

Bustline darts are only on women's shirts. Waistline darts in front almost always on women's only. Waistline darts on the back can be on both men's (slim styles) and women's shirts.