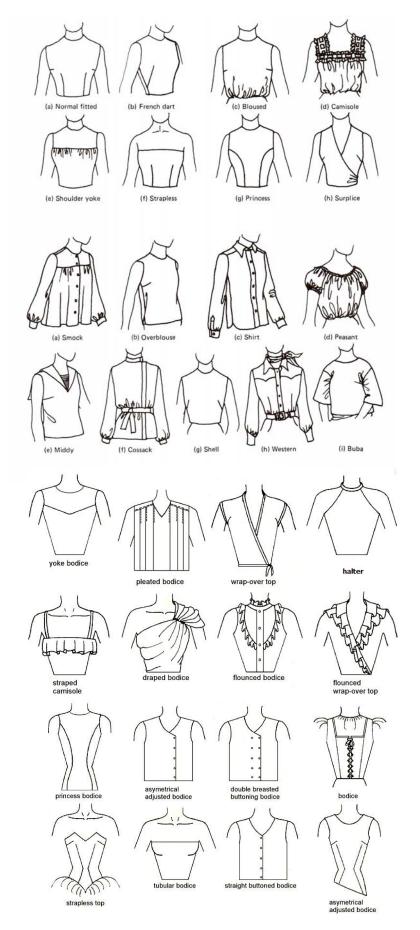

t.

**Women:** A woman's shirt usually, but not always, buttons right over left. Some designers, Ralph Lauren in particular, have their women's shirts button like the man's. Sweaters can button on either side for women.

Women's shirts and jackets are designed to fit a woman's shape. They're fuller in the bust area and usually have darts placed along the sides of the bust area to fit and they're narrower toward the waist. Jackets have shorter sleeves and the jacket part is shorter too because women have shorter arms and shorter torso's than men.

Bustline darts are only on women's shirts. Waistline darts in front almost always on women's only. Waistline darts on the back can be on both men's (slim styles) and women's shirts.

# 3) Garment Details Descriptions







### **Bodice Styles**



### 4) How to measure a garment for size



### **Shirt Measurements (Male and Female)**

- 1) Bust / Chest
- 5) Sleeve Length
- 2) Waist
- 6) Shoulder
- 3) Bottom Hem
- 7) Back Length
- 4) Chest
- 8) Front Length



### **Dress Measurements**

- 1) Shoulder
- 2) Bust
- 3) Waist
- 4) Sleeve Length
- 5) Hem
- 6) Total Length
- 7) Hip (7-9" below the waist)

Excellent information on measuring a shirt: <a href="https://www.ratioclothing.com/help/measure-a-shirt">https://www.ratioclothing.com/help/measure-a-shirt</a>

Info on measuring a Jacket:

http://www.askandyaboutclothes.com/clothing/style-tips/how-to-measure-a-jacket/

### **Size Charts** - To figure the size of a garment based on the measurements:

Misses Sizes Juniors

### size chart for misses 5'4"-5'8"

| alpha size | numeric size