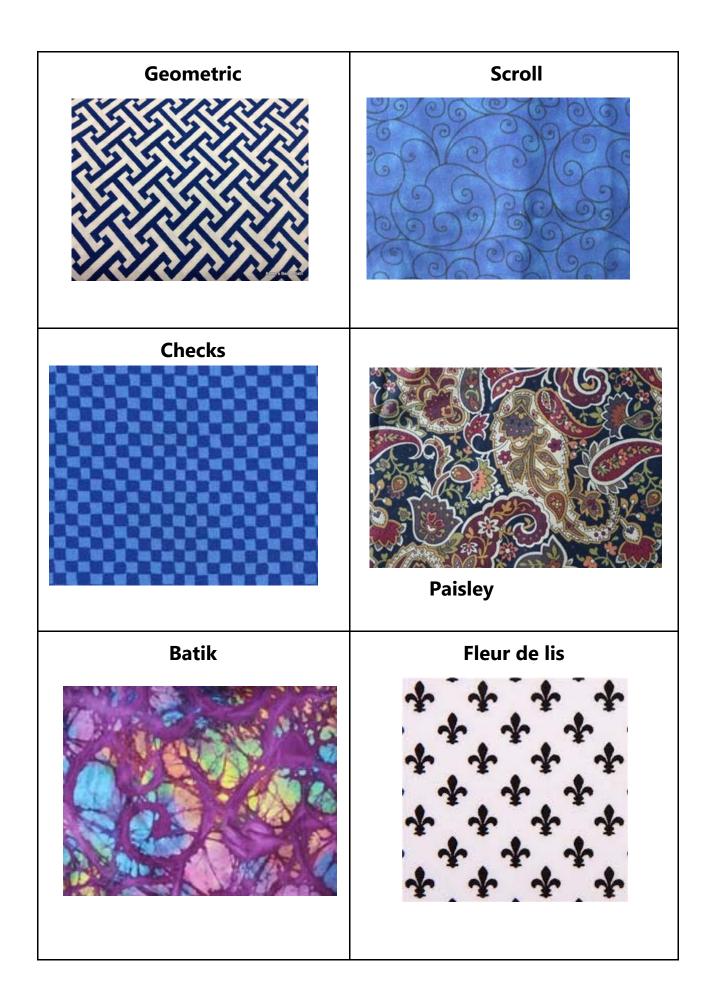

1 | 50-56 | 18-19.5   | 37     | 32     | 6'2"-6'7"  | 275-290 |
| 3XL   | 56R    | 54-56 | 62-64   | 23.25    | 46-53 | 52-58 | 18-19.5   | 37.5   | 32     | 6'2"-6'7"  | 290-300 |
| 4XL   | 58R    | 56-58 | 64-66   | 24.75    | 48-55 | 54-60 | 18-19.5   | 38     | 32.5   | 6'3"-6'9"  | 300-310 |
| 4AL   | 60R    | 58-60 | 66-68   | 25.00    | 50-57 | 56-62 | 18-19.5   | 38.5   | 32.5   | 6'3"-6'9"  | 310-330 |
| 5XL   | 62R    | 60-62 | 68-70   | 25.25    | 52-59 | 58-64 | 20-21.5   | 39     | 33     | 6'4"-6'10" | 320-340 |
| UNL   | 64R    | 62-64 | 70-72   | 26.75    | 54-61 | 60-66 | 20-22     | 39.5   | 33     | 6'4"-6'10" | 340-350 |
| 6XL   | 66R    | 64-66 | 72-74   | 27.25    | 56-63 | 62-68 | 21-23     | 40     | 34     | 6'5"-7'    | 350-370 |

# 5) Fabric/color patterns







# Animal Print African











# **Embellishments**

# Beading



# Smocking



Quilting



**Feathers** 



**Embroidery - Mexican** 



**Embroidery - Ukranian/Russian** 



# 6) Fabric Samples

| Cotton    | Muslin  | Loose weave cotton/Homespun |
|-----------|---------|-----------------------------|
|           |         |                             |
|           |         |                             |
|           |         |                             |
|           |         |                             |
| Denim     | Twill   | Cotton/Polyester            |
|           |         |                             |
|           |         |                             |
|           |         |                             |
|           |         |                             |
| Po