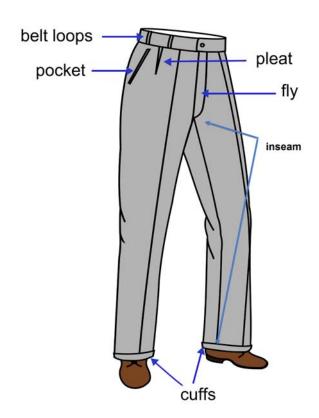

ure a garment for size & Size Charts
- 5) Fabric/color patterns
- 6) Fabric Samples
- 7) Credits
- 8) Inventory Tags & Labels (optional)

This book is designed to accompany the Theatre Organization Skills lessons. Not all diagrams are perfect and there are fabric & patterns that I may have left out - but it is a good reference to start working with.

All text is copyrighted by Costume Inventory Resources, 2016. The images are from a variety of sources - see credits.

This book may be duplicated for school/theatre use. PDF copies are available at <a href="https://www.costumeinventory.com">www.costumeinventory.com</a>.

# 1) Examples of garment types















### Hats



http://www.fedoras.com/hat-styles





http://www.realmenrealstyle.com/hat-infographic/

# 2) Parts of a garment







### Differences between Men's and women's garments:

**Men:** In the USA, a man's shirt always buttons left over right (as you are wearing it). The sleeves and body of a man's shirt will be longer and the shoulders broader than a women's shirt.

**Women:** A woman's shirt usually, but not always, buttons right over left. Some designers, Ralph Lauren in particular, have their women's shirts button like the man's. Sweaters can button on either side for women.

Women's shirts and jackets are designed to fit a woman's shape. They're fuller in the bust area and usually have darts placed along the sides of the bust area to fit and they're narrower toward the waist. Jackets have shorter sleeves and the jacket part is shorter too because women have shorter arms and shorter torso's than men.

B