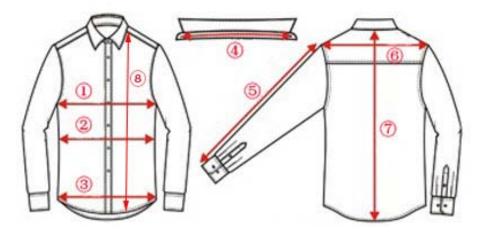

### 4) How to measure a garment for size

### **Shirt Measurements (Male and Female)**

- 1) Bust / Chest
- 5) Sleeve Length
- 2) Waist
- 6) Shoulder
- 3) Bottom Hem
- 7) Back Length
- 4) Chest
- 8) Front Length

### **Dress Measurements**

- 1) Shoulder
- 2) Bust
- 3) Waist
- 4) Sleeve Length
- 5) Hem
- 6) Total Length
- 7) Hip (7-9" below the waist)

Excellent information on measuring a shirt: <a href="https://www.ratioclothing.com/help/measure-a-shirt">https://www.ratioclothing.com/help/measure-a-shirt</a>