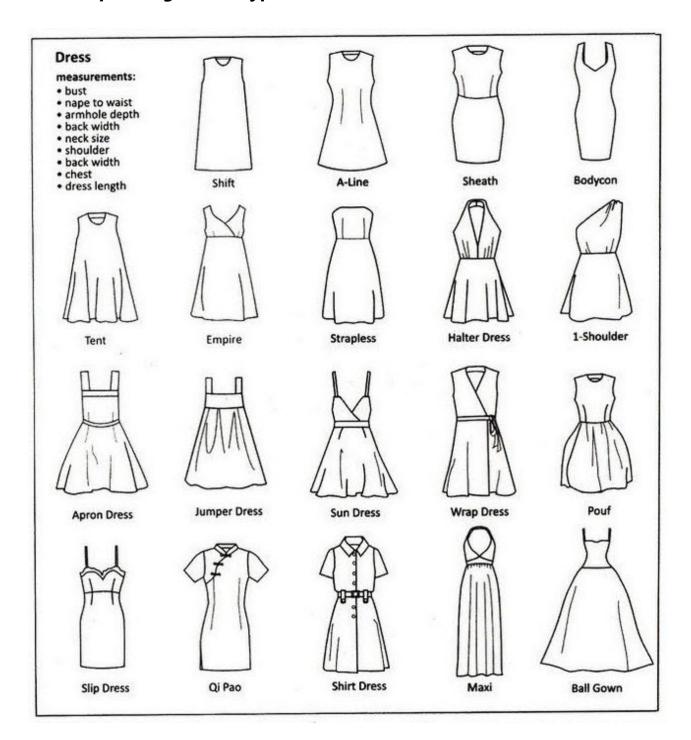

xamples of garment types
- Parts of a garmentDifferences between Men's and Women's garments
- 3) Garment Details descriptions
- 4) How to measure a garment for size & Size Charts
- 5) Fabric/color patterns
- 6) Fabric Samples
- 7) Credits
- 8) Inventory Tags & Labels (optional)

This book is designed to accompany the Theatre Organization Skills lessons. Not all diagrams are perfect and there are fabric & patterns that I may have left out - but it is a good reference to start working with.

All text is copyrighted by Costume Inventory Resources, 2016. The images are from a variety of sources - see credits.

This book may be duplicated for school/theatre use. PDF copies are available at <a href="https://www.costumeinventory.com">www.costumeinventory.com</a>.

# 1) Examples of garment types















### Hats



http://www.fedoras.com/hat-styles





http://www.realmenrealstyle.com/hat-infographic/

# 2) Parts of a garment







### Differences between Men's and women's garments:

**Men:** In the USA, a man's shirt always buttons left over right (as you are wearing it). The sleeves and body of a man's shirt will be longer and the shoulders broader than a women's shirt.

**Women:** A woman's shirt usually, but not always, buttons right over left. Some designers, Ralph Lauren in particular, have their women's shirts button like the man's. Sweaters can button on either side for women.

Women's shirts and jackets are designed to fit a woman's shape. They're fuller in the bust area and usually have darts placed along the sides of the bust area to fit and they're narrower towa