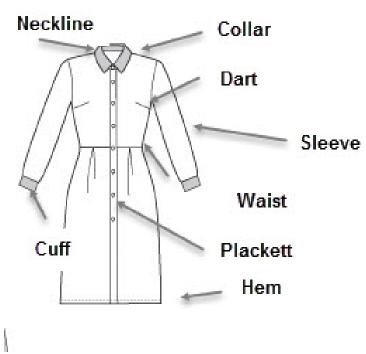

e a garment for size & Size Charts
- 5) Fabric/color patterns
- 6) Fabric Samples
- 7) Credits
- 8) Inventory Tags & Labels (optional)

This book is designed to accompany the Theatre Organization Skills lessons. Not all diagrams are perfect and there are fabric & patterns that I may have left out - but it is a good reference to start working with.

All text is copyrighted by Costume Inventory Resources, 2016. The images are from a variety of sources - see credits.

This book may be duplicated for school/theatre use. PDF copies are available at <a href="https://www.costumeinventory.com">www.costumeinventory.com</a>.

# 1) Examples of garment types















### Hats



http://www.fedoras.com/hat-styles





http://www.realmenrealstyle.com/hat-infographic/

# 2) Parts of a garment







### Differences between Men's and women's garments:

**Men:** In the USA, a man's shirt always buttons left over right (as you are wearing it). The sleeves and body of a man's shirt will be longer and the shoulders broader than a women's shirt.

**Women:** A woman's shirt usually, but not always, buttons right over left. Some designers, Ralph Lauren in particular, have their women's shirts button like the man's. Sweaters can button on either side for women.

Women's shirts and jackets are designed to fit a woman's shape. They're fuller in the bust area and usually have darts placed along the sides of the bust area to fit and they're narrower toward the waist. Jackets have shorter sleeves and the jacket part is shorter too because women have shorter arms and shorter torso's than men.

Bus