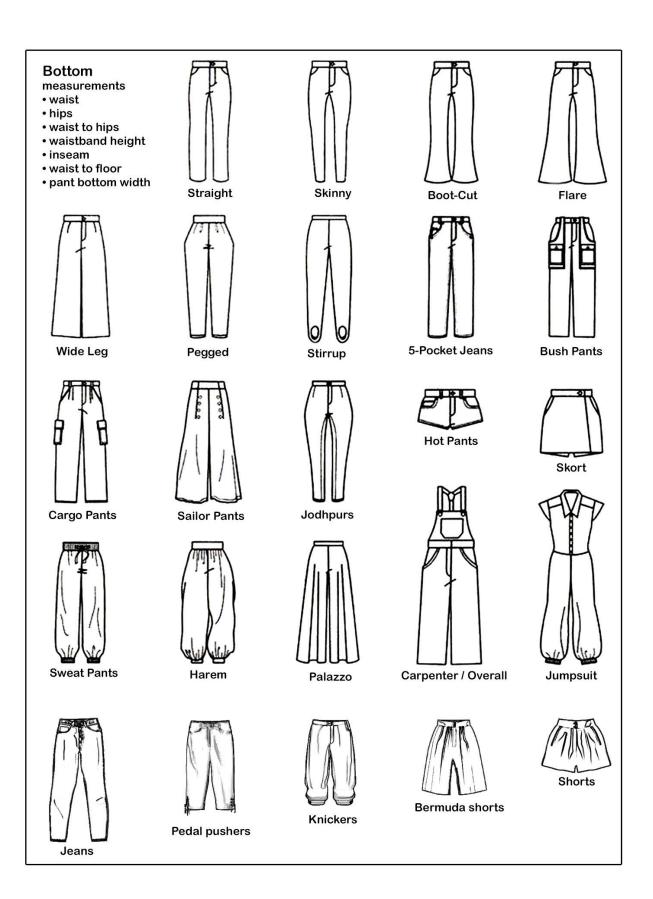

mples of garment types
- Parts of a garmentDifferences between Men's and Women's garments
- 3) Garment Details descriptions
- 4) How to measure a garment for size & Size Charts
- 5) Fabric/color patterns
- 6) Fabric Samples
- 7) Credits
- 8) Inventory Tags & Labels (optional)

This book is designed to accompany the Theatre Organization Skills lessons. Not all diagrams are perfect and there are fabric & patterns that I may have left out - but it is a good reference to start working with.

All text is copyrighted by Costume Inventory Resources, 2016. The images are from a variety of sources - see credits.

This book may be duplicated for school/theatre use. PDF copies are available at <a href="https://www.costumeinventory.com">www.costumeinventory.com</a>.

# 1) Examples of garment types















### Hats



http://www.fedoras.com/hat-styles





http://www.realmenrealstyle.com/hat-infographic/

# 2) Parts of a garment







### Differences between Men's and women's garments:

**Men:** In the USA, a man's shirt always buttons left over right (as you are wearing it). The sleeves and body of a man's shirt will be longer and the shoulders broader than a women's shirt.

**Women:** A woman's shirt usually, but not always, buttons right over left. Some designers, Ralph Lauren in particular, have their women's shirts button like the man's. Sweaters can button on either side for women.

Women's shirts and jackets are designed to fit a woman's shape. They're fuller in the bust area and usually have darts placed along the sides of the bust area to fit and they're narrower toward