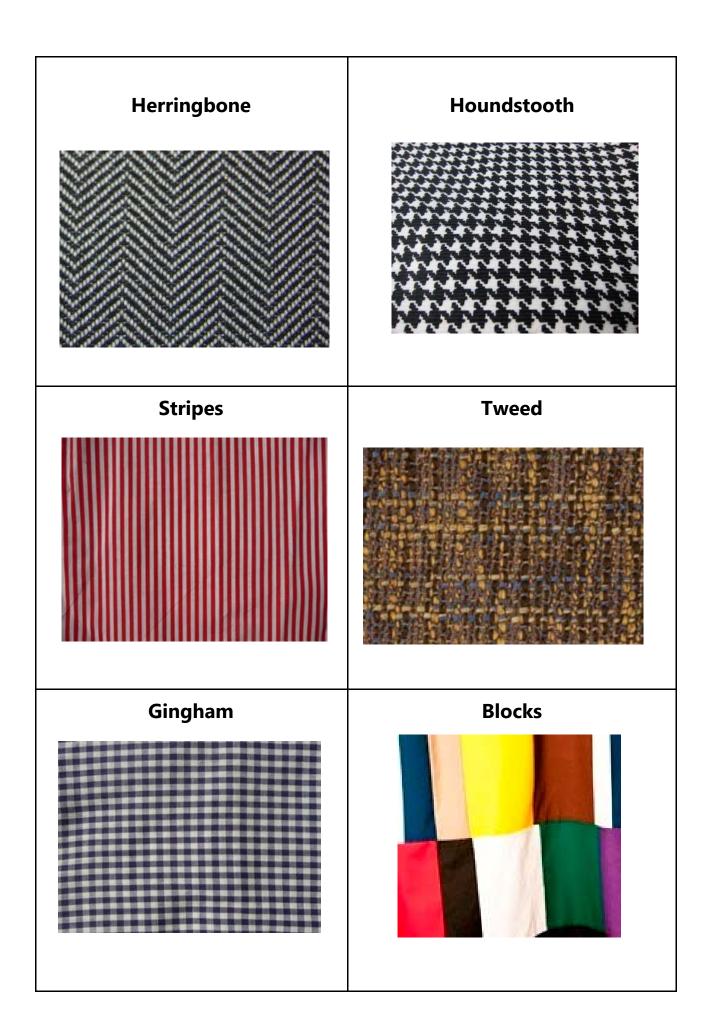

-51 | 50-56 | 18-19.5   | 37     | 32     | 6'2"-6'7"  | 275-290 |
| 3XL   | 56R    | 54-56 | 62-64   | 23.25    | 46-53 | 52-58 | 18-19.5   | 37.5   | 32     | 6'2"-6'7"  | 290-300 |
| 4XL   | 58R    | 56-58 | 64-66   | 24.75    | 48-55 | 54-60 | 18-19.5   | 38     | 32.5   | 6'3"-6'9"  | 300-310 |
| 4AL   | 60R    | 58-60 | 66-68   | 25.00    | 50-57 | 56-62 | 18-19.5   | 38.5   | 32.5   | 6'3"-6'9"  | 310-330 |
| 5XL   | 62R    | 60-62 | 68-70   | 25.25    | 52-59 | 58-64 | 20-21.5   | 39     | 33     | 6'4"-6'10" | 320-340 |
| UNL   | 64R    | 62-64 | 70-72   | 26.75    | 54-61 | 60-66 | 20-22     | 39.5   | 33     | 6'4"-6'10" | 340-350 |
| 6XL   | 66R    | 64-66 | 72-74   | 27.25    | 56-63 | 62-68 | 21-23     | 40     | 34     | 6'5"-7'    | 350-370 |

# 5) Fabric/color patterns







# Animal Print African











# **Embellishments**

# Beading



# Smocking



Quilting



**Feathers** 



**Embroidery - Mexican** 



**Embroidery - Ukranian/Russian** 



# 6) Fabric Samples

| Cotton    | Muslin  | Loose weave cotton/Homespun |
|-----------|---------|-----------------------------|
|           |         |                             |
|           |         |                             |
|           |         |                             |
|           |         |                             |
| Denim     | Twill   | Cotton/Polyester            |
|           |         |                             |
|           |         |                             |
|           |         |                             |
|           |         |                             |
|