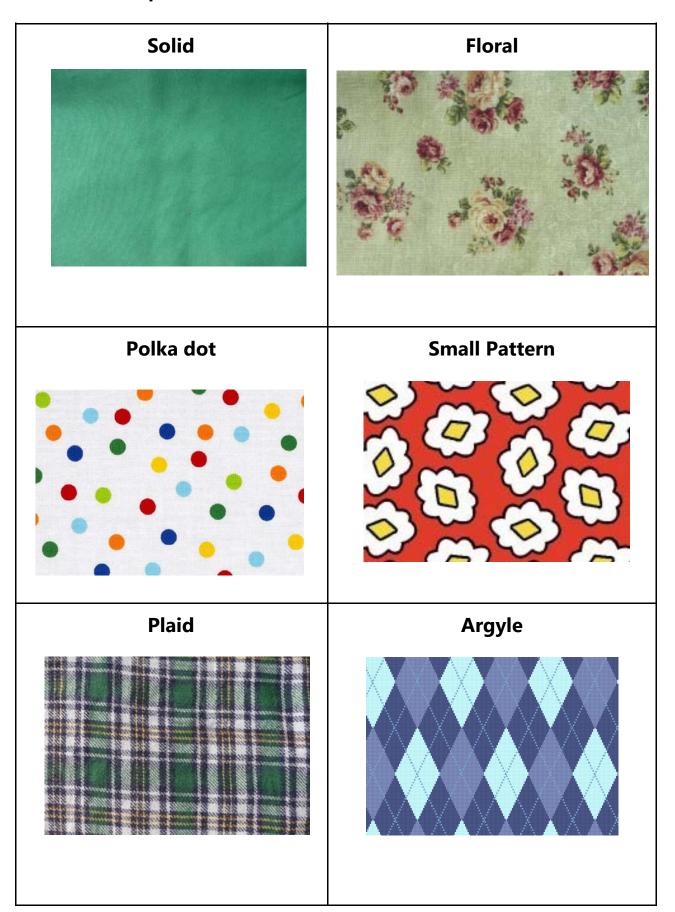

44-51 | 50-56 | 18-19.5   | 37     | 32     | 6'2"-6'7"  | 275-290 |
| 3XL   | 56R    | 54-56 | 62-64   | 23.25    | 46-53 | 52-58 | 18-19.5   | 37.5   | 32     | 6'2"-6'7"  | 290-300 |
| 4XL   | 58R    | 56-58 | 64-66   | 24.75    | 48-55 | 54-60 | 18-19.5   | 38     | 32.5   | 6'3"-6'9"  | 300-310 |
| 4AL   | 60R    | 58-60 | 66-68   | 25.00    | 50-57 | 56-62 | 18-19.5   | 38.5   | 32.5   | 6'3"-6'9"  | 310-330 |
| 5XL   | 62R    | 60-62 | 68-70   | 25.25    | 52-59 | 58-64 | 20-21.5   | 39     | 33     | 6'4"-6'10" | 320-340 |
| UNL   | 64R    | 62-64 | 70-72   | 26.75    | 54-61 | 60-66 | 20-22     | 39.5   | 33     | 6'4"-6'10" | 340-350 |
| 6XL   | 66R    | 64-66 | 72-74   | 27.25    | 56-63 | 62-68 | 21-23     | 40     | 34     | 6'5"-7'    | 350-370 |

# 5) Fabric/color patterns







# Animal Print African











# **Embellishments**

# Beading



# Smocking



Quilting



**Feathers** 



**Embroidery - Mexican** 



**Embroidery - Ukranian/Russian** 



# 6) Fabric Samples

| Cotton    | Muslin  | Loose weave cotton/Homespun |
|-----------|---------|-----------------------------|
|           |         |                             |
|           |         |                             |
|           |         |                             |
|           |         |                             |
| Denim     | Twill   | Cotton/Polyester            |
|           |         |                             |
|           |         |                             |
|           |         |                             |
|           |         |                             |