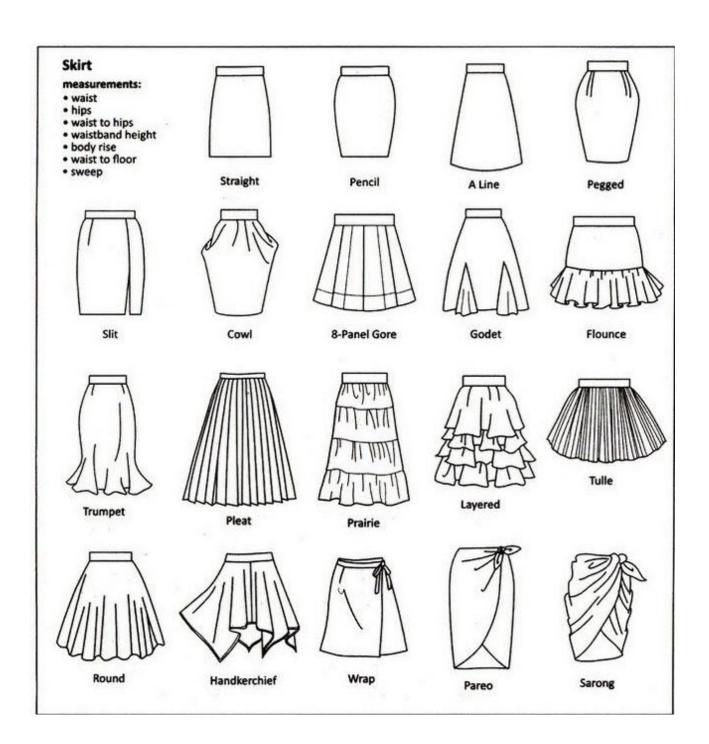

s of garment types
- Parts of a garmentDifferences between Men's and Women's garments
- 3) Garment Details descriptions
- 4) How to measure a garment for size & Size Charts
- 5) Fabric/color patterns
- 6) Fabric Samples
- 7) Credits
- 8) Inventory Tags & Labels (optional)

This book is designed to accompany the Theatre Organization Skills lessons. Not all diagrams are perfect and there are fabric & patterns that I may have left out - but it is a good reference to start working with.

All text is copyrighted by Costume Inventory Resources, 2016. The images are from a variety of sources - see credits.

This book may be duplicated for school/theatre use. PDF copies are available at <a href="https://www.costumeinventory.com">www.costumeinventory.com</a>.

# 1) Examples of garment types















### Hats



http://www.fedoras.com/hat-styles





http://www.realmenrealstyle.com/hat-infographic/

# 2) Parts of a garment







### Differences between Men's and women's garments:

**Men:** In the USA, a man's shirt always buttons left over right (as you are wearing it). The sleeves and body of a man's shirt will be longer and the shoulders broader than a women's shirt.

**Women:** A woman's shirt usually, but not always, buttons right over left. Some designers, Ralph Lauren in particular, have their women's shirts button like the man's. Sweaters can button on either side for women.

Women's shirts and jackets are designed to fit a woman's shape. They're fuller in the bust area and usually have darts placed along the sides of the bust area to fit and they're narrower toward the