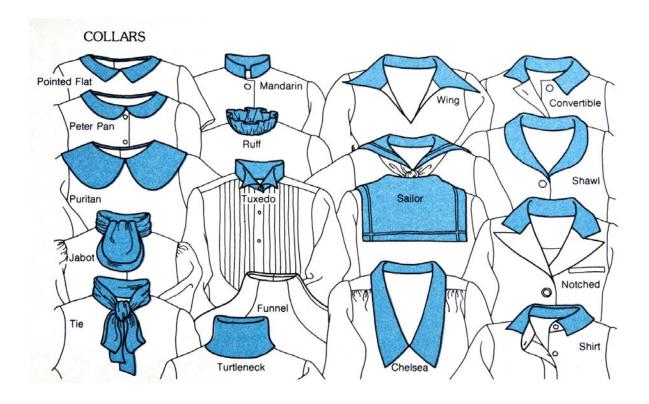

broader than a women's shirt.

**Women:** A woman's shirt usually, but not always, buttons right over left. Some designers, Ralph Lauren in particular, have their women's shirts button like the man's. Sweaters can button on either side for women.

Women's shirts and jackets are designed to fit a woman's shape. They're fuller in the bust area and usually have darts placed along the sides of the bust area to fit and they're narrower toward the waist. Jackets have shorter sleeves and the jacket part is shorter too because women have shorter arms and shorter torso's than men.

Bustline darts are only on women's shirts. Waistline darts in front almost always on women's only. Waistline darts on the back can be on both men's (slim styles) and women's shirts.

# 3) Garment Details Descriptions







### **Bodice Styles**



### 4) How to measure a garment for size



### **Shirt Measurements (Male and Female)**

- 1) Bust / Chest
- 5) Sleeve Length
- 2) Waist
- 6) Shoulder
- 3) Bottom Hem
- 7) Back Length
- 4) Chest
- 8) Front Length



### **Dress Measurements**

- 1) Shoulder
- 2) Bust
- 3) Waist
- 4) Sleeve Length
- 5) Hem
- 6) Total Length
- 7) Hip (7-9" below the waist)

Excellent information on measuring a shirt: <a href="https://www.ratioclothing.com/help/measure-a-shirt">https://www.ratioclothing.com/help/measure-a-shirt</a>

Info on measuring a Jacket:

http://www.askandyaboutclothes.com/clothing/style-tips/how-to-measure-a-jacket/

### **Size Charts** - To figure the size of a garment based on the measurements:

Misses Sizes Juniors

### size chart for misses 5'4"-5'8"