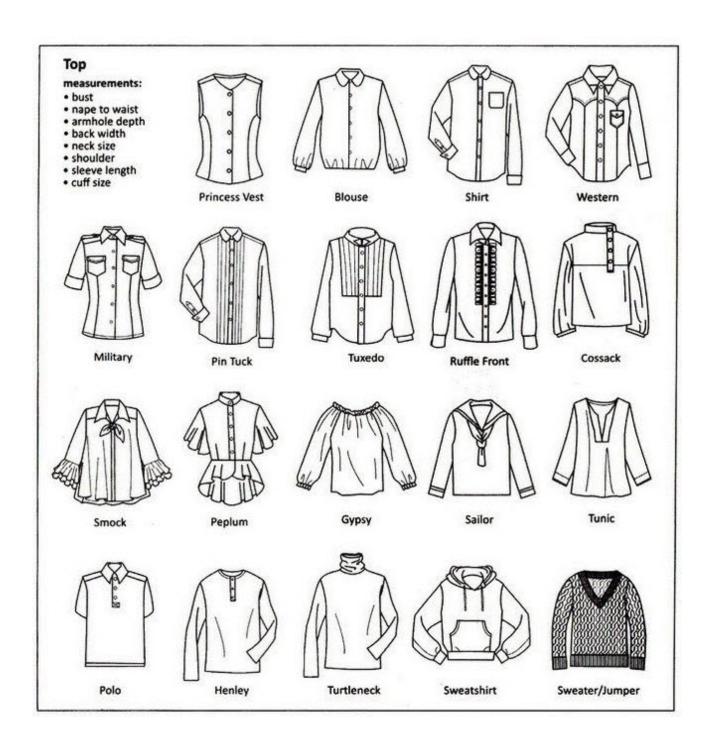

les of garment types
- Parts of a garmentDifferences between Men's and Women's garments
- 3) Garment Details descriptions
- 4) How to measure a garment for size & Size Charts
- 5) Fabric/color patterns
- 6) Fabric Samples
- 7) Credits
- 8) Inventory Tags & Labels (optional)

This book is designed to accompany the Theatre Organization Skills lessons. Not all diagrams are perfect and there are fabric & patterns that I may have left out - but it is a good reference to start working with.

All text is copyrighted by Costume Inventory Resources, 2016. The images are from a variety of sources - see credits.

This book may be duplicated for school/theatre use. PDF copies are available at <a href="https://www.costumeinventory.com">www.costumeinventory.com</a>.

# 1) Examples of garment types















### Hats



http://www.fedoras.com/hat-styles





http://www.realmenrealstyle.com/hat-infographic/

# 2) Parts of a garment







### Differences between Men's and women's garments:

**Men:** In the USA, a man's shirt always buttons left over right (as you are wearing it). The sleeves and body of a man's shirt will be longer and the shoulders broader than a women's shirt.

**Women:** A woman's shirt usually, but not always, buttons right over left. Some designers, Ralph Lauren in particular, have their women's shirts button like the man's. Sweaters can button on either side for women.

Women's shirts and jackets are designed to fit a woman's shape. They're fuller in the bust area and usually have darts placed along the sides of the bust area to fit and they're narrower toward t