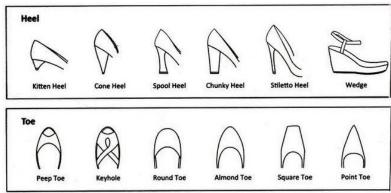

arment types
- Parts of a garmentDifferences between Men's and Women's garments
- 3) Garment Details descriptions
- 4) How to measure a garment for size & Size Charts
- 5) Fabric/color patterns
- 6) Fabric Samples
- 7) Credits
- 8) Inventory Tags & Labels (optional)

This book is designed to accompany the Theatre Organization Skills lessons. Not all diagrams are perfect and there are fabric & patterns that I may have left out - but it is a good reference to start working with.

All text is copyrighted by Costume Inventory Resources, 2016. The images are from a variety of sources - see credits.

This book may be duplicated for school/theatre use. PDF copies are available at <a href="https://www.costumeinventory.com">www.costumeinventory.com</a>.

# 1) Examples of garment types















### Hats



http://www.fedoras.com/hat-styles





http://www.realmenrealstyle.com/hat-infographic/

# 2) Parts of a garment







### Differences between Men's and women's garments:

**Men:** In the USA, a man's shirt always buttons left over right (as you are wearing it). The sleeves and body of a man's shirt will be longer and the shoulders broader than a women's shirt.

**Women:** A woman's shirt usually, but not always, buttons right over left. Some designers, Ralph Lauren in particular, have their women's shirts button like the man's. Sweaters can button on either side for women.

Women's shirts and jackets are designed to fit a woman's shape. They're fuller in the bust area and usually have darts placed along the sides of the bust area to fit and they're narrower toward the waist