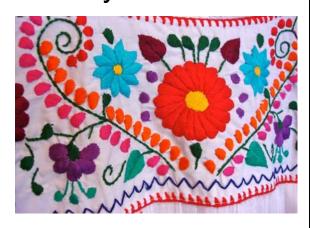

# Smocking

Quilting

**Feathers** 

**Embroidery - Mexican** 

**Embroidery - Ukranian/Russian** 